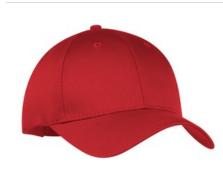

## Six-Panel Twill Cap. CP80

## PORT & COMPANY

It's no wonder this is one of our best-selling caps. Buckram lining not only makes for easy embroidery, but also ensures a classic shape that lasts. Plus, this great cap is available for both young and young-at-heart.

- Fabric: 100% cotton twill; 80/20 poly/cotton (Neons)
- Structure: Structured
- Profile: Mid
- Closure: Hook and loop