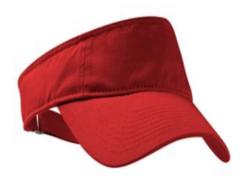

## PORT AUTHORITY.

Port Authority<sup>®</sup> Fashion Visor. C840

This 3-panel visor is enzyme washed for a lived-in look. The self-fabric sweatband folds down for easy decoration access and the front panel measures 2.2"h x 6.1"w.

- Fabric: 100% washed cotton twill
- Closure: Hidden self-fabric adjustable hook and loop closure with metal buckle

Price: \$18.00 (Incl. Tax) Khaki Only ----- Old Logo Only